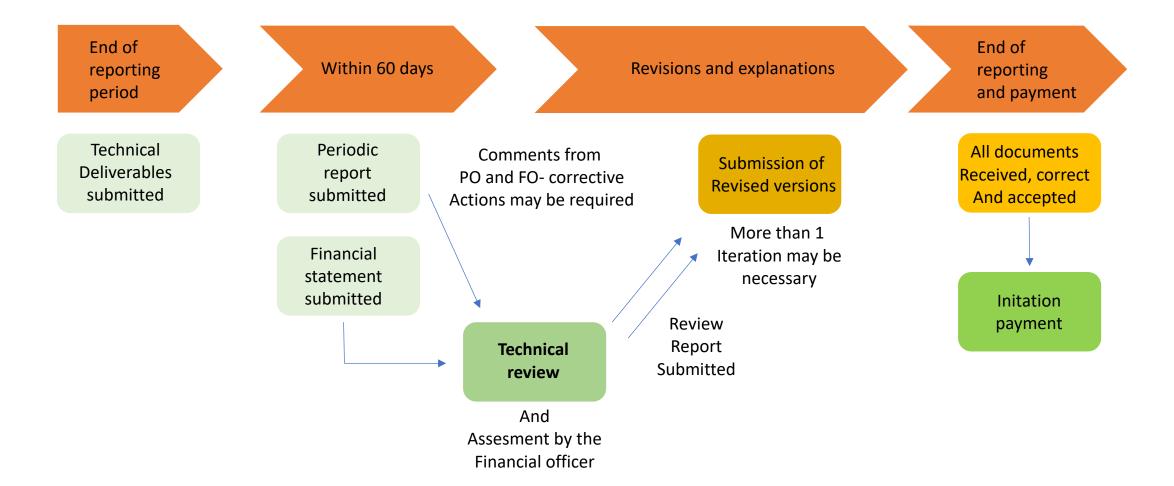

#### **Reporting periods:**

| Reporting<br>periods | Type Month from Month to |    | Deadline | Project<br>reviews<br>(timing<br>month) |    |
|----------------------|--------------------------|----|----------|-----------------------------------------|----|
| 1                    | Periodic<br>report       | 1  | 12       | 31/10/2023                              | 14 |
| 2                    | Periodic<br>report       | 13 | 30       | 30/04/2025                              | 32 |
| 3                    | Final report             | 31 | 48       | 31/10/2026                              | 49 |

#### -Technical report (template provided by the EC):

- an explanation of the work carried out by the beneficiaries,
- an overview of the progress towards the objectives of the action, including milestones and deliverables,
- an executive summary for publication by the Commission,
- answers to questionnaire on issues related to economic and societal impact.

#### -Financial report (done in the Funding and Tenders Portal):

- individual financial statement from each beneficiary for the RP concerned
- explanation of use of resources,
- in the final report, if the total costs are higher than **430.000,00** €, include certificate of financial statements (CFS).